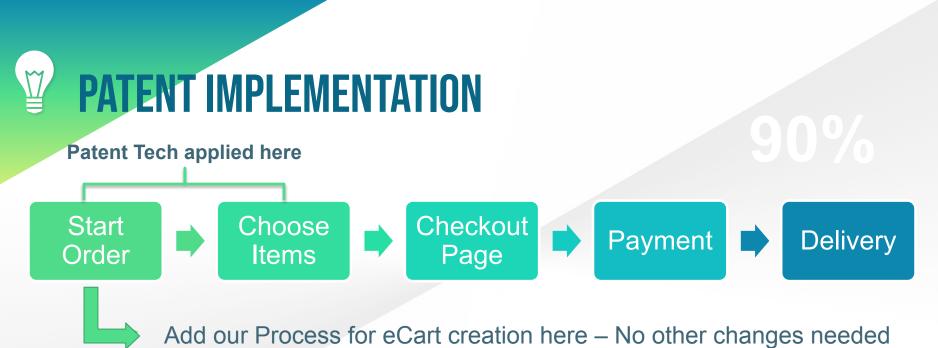

### 30% Fewer Returns

15% More UpSell

20% saved eCarts

- Retailer can adjust the code in any way to meet site requirements
- 4 Consulting hours are provided to explain the new process
- Works in all **existing** and **custom** eCommerce platforms
- No changes to Checkout process and beyond